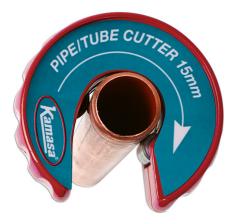

## **Pipe Cutter 15mm**

A pipe cutter which allows single handed operation and cuts copper and plastic pipes. Just clip on and rotate and the pipe will be cut cleanly without burred edges. Ideal for use by plumbers, kitchen/bathroom fitters and DIY enthusiasts.

## **Additional Information**

- · Self-locking & self-adjusting, eliminates external burr.
- Design allows single handed operation; size ideal where access is restricted.
- Simple clip & twist action, cuts copper & plastic pipes, quickly & cleanly.
- Larger size (22mm) available, please see Kamasa Part No. 55778.
- Pack of 5 spare blades available, Kamasa Part No. 55779.