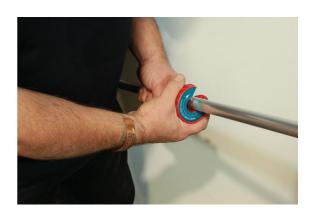

## **Pipe Cutter 15mm**

A pipe cutter which allows single handed operation and cuts copper and plastic pipes. Just clip on and rotate and the pipe will be cut cleanly without burred edges. Ideal for use by plumbers, kitchen/bathroom fitters and DIY enthusiasts.

## **Additional Information**

- · Self-locking & self-adjusting, eliminates external burr.
- Design allows single handed operation; size ideal where access is restricted.
- Simple clip & twist action, cuts copper & plastic pipes, quickly & cleanly.
- Larger size (22mm) available, please see Kamasa Part No. 55778.
- Pack of 5 spare blades available, Kamasa Part No. 55779.