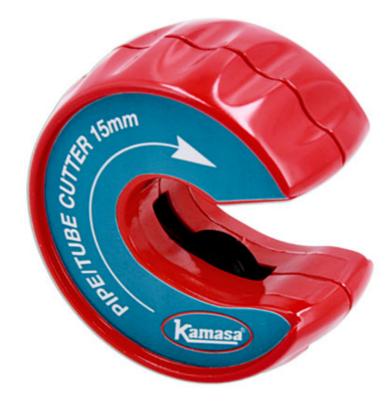

## **Pipe Cutter 15mm**

A pipe cutter which allows single handed operation and cuts copper and plastic pipes. Just clip on and rotate and the pipe will be cut cleanly without burred edges. Ideal for use by plumbers, kitchen/bathroom fitters and DIY enthusiasts.

## **Additional Information**

- · Self-locking & self-adjusting, eliminates external burr.
- Design allows single handed operation; size ideal where access is restricted.
- Simple clip & twist action, cuts copper & plastic pipes, quickly & cleanly.
- Larger size (22mm) available, please see Kamasa Part No. 55778.
- Pack of 5 spare blades available, Kamasa Part No. 55779.